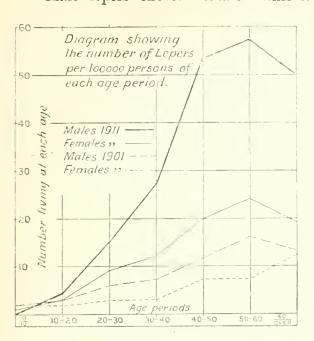

The curves show the great improvement made since 1901 in recording this defect. Essentially a defect of old age, the curve should rise rapidly at the later periods. This it does, the female curve commencing a decided upward tendency at 20-30 and the male at 30-40.

The rise among females is rapid and agrees with the known prevalence of blindness in this sex at old age.

#### Leprosy.



S6. The figures in this case are clearly still too low though considerably higher than in 1901, and it would be idle to base any theory upon them

The Plateau with its greater number of towns stands first. There is a leper asylum at Schore in this tract, with, however, only 32 inmates, 21 males and 11 females, which makes no

material difference to the total. These persons were all born in Bhopal State.





Age period.

0-10

10-2020-30

30-40

40-50

50-60

60 and over

Male lepers exceed female. This is a feature noticed wherever leprosy prevails, and though it may be due in part to concealment of female lepers it eannot be entirely due to this eause, but to men being more liable to the disease. The age figures show a great excess of females at 0-5.

> The male curve shows a rapid rise from the 10-20 period while the decline after 50-60 is also sharp showing that lepers are not long lived. The female curve shows similar conditions, the decline setting in at the same age.

> The greatest increase among lepers is found at 40-50, the period from 30 to 50 being apparently that at which the disease usually attacks people.

> The Census Report for India in 1891 and the Leprosy Commission put th